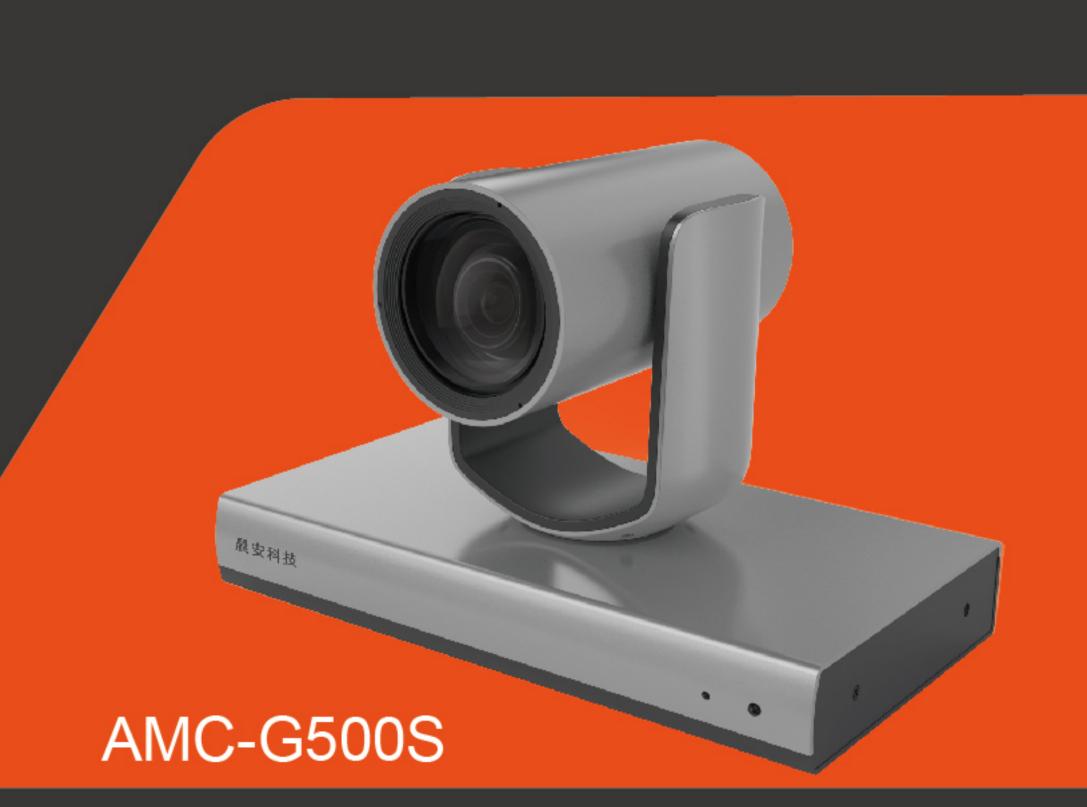

# 4KP60云台摄像机

这是一款专为协作空间设计的高性能4K单目摄像机。它能够以最高4KP60的超高清画 质输出视频,确保画面清晰流畅、色彩自然。摄像机配备了12倍光学变焦,适用于各种中 小型会议室、教室和培训等场所。其优秀的变焦功能使得用户可以在不同距离下轻松捕 捉细节,确保每一个目标都能清晰呈现在画面中。自带智能演讲者跟踪功能,提高视频 录制效率。

# 智能的演讲者跟踪

内置先进的AI算法,能够智能地判断演讲者的位置和状 态,实时调整输出有效画面。智能跟踪功能不仅提升了视 频质量,也使录制过程更加高效。