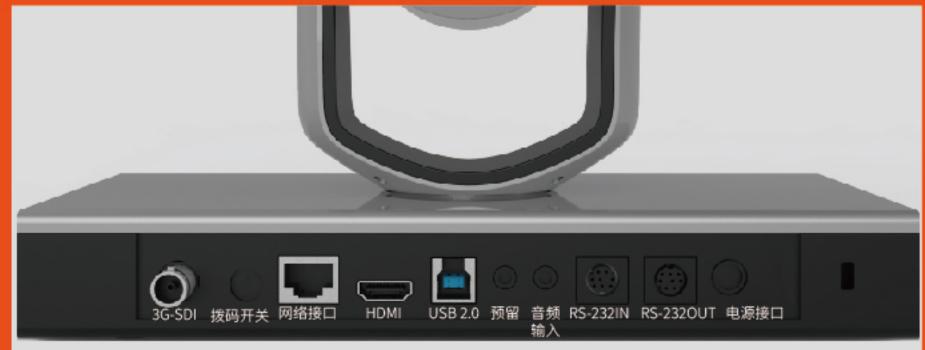

# 接口丰富

摄像机拥有丰富的视频接口和控制接口来满足场景布。 置的需要。支持网络、HDMI、3G-SDI、USB2.0接口输出图 像;支持RS-232IN、RS-232OUT。

| 型号         | AMC-G500S                                                                      |
|------------|--------------------------------------------------------------------------------|
| 特写镜头       |                                                                                |
| 图像传感器      | 1/2.8英寸 CMOS, 846万像素                                                           |
| 光学变焦       | 12x                                                                            |
| 焦距         | f=3.4mm ~ 40.3mm                                                               |
| 光圈         | F1.8 ~ F3.6                                                                    |
| 水平视场角      | 81° ~ 7.6°                                                                     |
| 图像         | 自动聚焦、自动曝光和自动白平衡                                                                |
| 降噪         | ≥ 55dB                                                                         |
| 宽动态        | 支持                                                                             |
| 云台         |                                                                                |
| 水平         | -130° ~ +130°; 0.2° ~ 87°/s                                                    |
| 垂直         | -30° ~ +90°,0.2° ~ 67°/s                                                       |
| 预置点数目      | 64                                                                             |
| 图像翻转       | 支持                                                                             |
| 接口         |                                                                                |
| HDMI 2.0   | 1路HDMI 2.0,<br>4KP60/P50/P30/P25, 1080P60/P50/P30/P25, 1080I60/I50, 720P60/P50 |
| 网络接口       | RJ45 (10M/100M),标配POE;                                                         |
|            | 4KP60/P50/P30/P25, 1080P60/P50/P30/P25, 720P60/P50                             |
|            | 视频格式:H.264/H.265                                                               |
| USB 2.0    | 1路USB2.0; 支持UVC 1.1;                                                           |
|            | 1.4KP30/P25,1080P30/P25,720P30/P25,360P30/P25;                                 |
|            | 2.视频格式:H.264/MJPEG                                                             |
| 3G-SDI     | 1 	imes 3G-SDI; 1080P60/P50/P30/P25, 1080I60/I50, 720P60/P50                   |
| 音频接口       | 1路LINE IN, 3.5mm音频接口                                                           |
| 控制接口       | 1路RS-232 IN, 1路RS-232 OUT                                                      |
| 拨码开关       | 旋转拨码开关,定义视频格式                                                                  |
| 一般规范       |                                                                                |
| 控制协议       | VISCA                                                                          |
| 功耗         | DC12V, <18W                                                                    |
| 工作温度       | $0^{\circ}C \sim 40^{\circ}C$                                                  |
| 存储温度       | -20°C ~ +60°C                                                                  |
| 尺寸 (L×W×H) | 245mmx145mmx165mm                                                              |
| 重量         | < 2kg                                                                          |