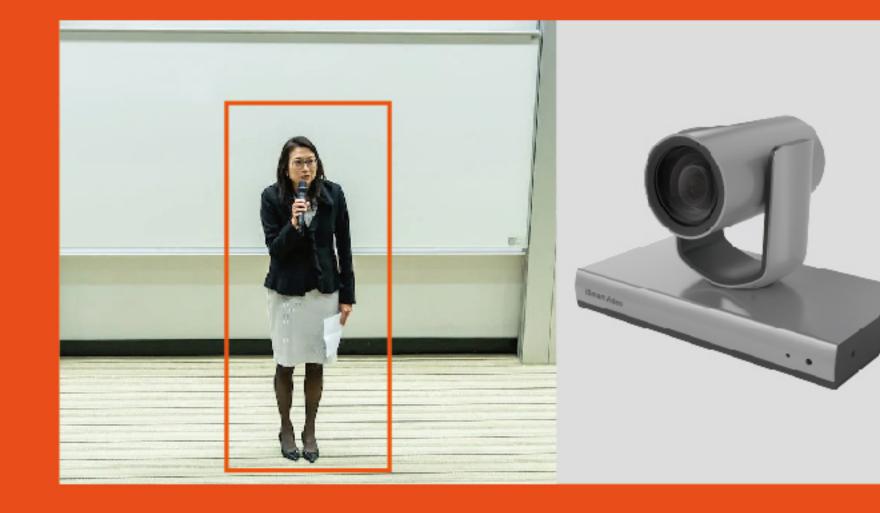

### POE

摄像机支持POE供电,只需一根网络电缆即可完成电源 和数据传输功能,避免了过多的电源适配器和电缆连接, 部署起来既简单又高效。

# 接口丰富

摄像机拥有丰富的视频接口和控制接口来满足场景布。 置的需要。支持网络、HDMI、3G-SDI、USB2.0接口输出图 像;支持RS-232IN、RS-232OUT。

| 型号         | AMC-G500S                                                                      |
|------------|--------------------------------------------------------------------------------|
| 特写镜头       |                                                                                |
| 图像传感器      | 1/2.8英寸 CMOS, 846万像素                                                           |
| 光学变焦       | 12x                                                                            |
| 焦距         | f=3.4mm ~ 40.3mm                                                               |
| 光圈         | F1.8 ~ F3.6                                                                    |
| 水平视场角      | 81° ~ 7.6°                                                                     |
| 图像         | 自动聚焦、自动曝光和自动白平衡                                                                |
| 降噪         | ≥ 55dB                                                                         |
| 宽动态        | 支持                                                                             |
| 云台         |                                                                                |
| 水平         | -130° ~ +130°; 0.2° ~ 87°/s                                                    |
| 垂直         | -30° ~ +90°,0.2° ~ 67°/s                                                       |
| 预置点数目      | 64                                                                             |
| 图像翻转       | 支持                                                                             |
| 接口         |                                                                                |
| HDMI 2.0   | 1路HDMI 2.0,<br>4KP60/P50/P30/P25, 1080P60/P50/P30/P25, 1080I60/I50, 720P60/P50 |
| 网络接口       | RJ45 (10M/100M),标配POE;                                                         |
|            | 4KP60/P50/P30/P25, 1080P60/P50/P30/P25, 720P60/P50                             |
|            | 视频格式:H.264/H.265                                                               |
| USB 2.0    | 1路USB2.0; 支持UVC 1.1;                                                           |
|            | 1.4KP30/P25,1080P30/P25,720P30/P25,360P30/P25;                                 |
|            | 2.视频格式:H.264/MJPEG                                                             |
| 3G-SDI     | 1 	imes 3G-SDI; 1080P60/P50/P30/P25, 1080I60/I50, 720P60/P50                   |
| 音频接口       | 1路LINE IN, 3.5mm音频接口                                                           |
| 控制接口       | 1路RS-232 IN, 1路RS-232 OUT                                                      |
| 拨码开关       | 旋转拨码开关,定义视频格式                                                                  |
| 一般规范       |                                                                                |
| 控制协议       | VISCA                                                                          |
| 功耗         | DC12V, <18W                                                                    |
| 工作温度       | $0^{\circ}C \sim 40^{\circ}C$                                                  |
| 存储温度       | -20°C ~ +60°C                                                                  |
| 尺寸 (L×W×H) | 245mmx145mmx165mm                                                              |
| 重量         | < 2kg                                                                          |